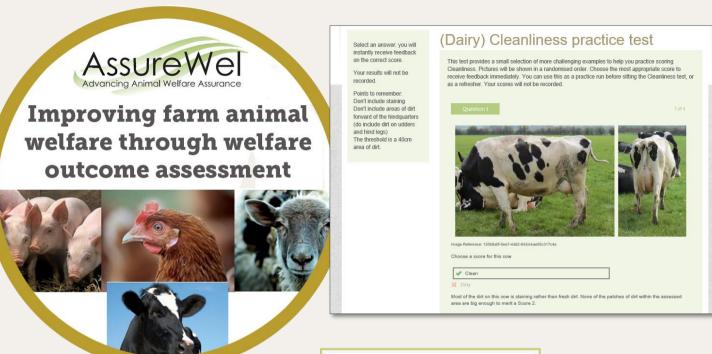

## **AssureWel**

Welfare outcome assessment – industry adopted protocols and training

Alliance to Save Our
Antibiotics
Reports, films and campaigns

#### assurewel.org & saveourantibiotics.org